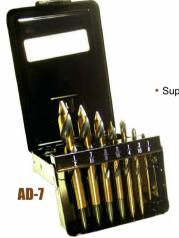

### **Type 183-AG** Magnum Super Premium Acrylic Drills

 Super CHIPFREE™ point is precision ground at a 60° angle for gradual penetration to avoid cracking and chipping of the acrylic material.

• Special 0° rake angle on cutting edge eliminates "grabbing" when drill breaks through plastic, acrylic, or laminate surfaces.

• All sizes over 1/4" have 1/4" shanks.

#### 7 Pcs.

1/8, 3/16, 1/4, 5/16, 3/8, 7/16, 1/2 **Qty of each** Part # 31580 AD-7 Acrylic Drills Super ChipFree™