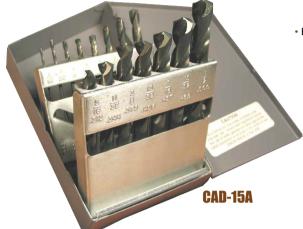

### **CAD-HD, SCREW MACHINE AND ACRYLIC DRILLS**

43352 CAD-15A

Part #

35210 SM-60

### Type 191 CAD-HD - Mechanic Length V-Line Heavy-Duty Black Oxide - 135° Split Point

· Black oxide prevents chip welding and increases abrasion resistance.

American made value line drill

#### 13 Pcs.

| Part #        | 1/16 - 1/4 by 64ths                | Qty of each |
|---------------|------------------------------------|-------------|
| 43342 CAD-13A | Black Oxide - 135° Split Point     | 1           |
| Part #        | <b>15 Pcs.</b> 1/16 - 1/2 by 32nds | Oty of each |