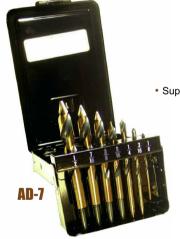

#### 7 Pcs.

 Part #
 1/8, 3/16, 1/4, 5/16, 3/8, 7/16, 1/2
 Qty of each

 31580
 AD-7
 Acrylic Drills Super ChipFree™
 1