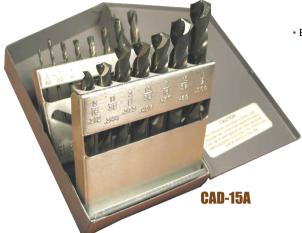

#### **15 Pcs.**

| Part #        | 1/16 - 1/2 by 32nds            | <b>Qty of each</b> |
|---------------|--------------------------------|--------------------|
| 43352 CAD-15A | Black Oxide - 135° Split Point | 1                  |